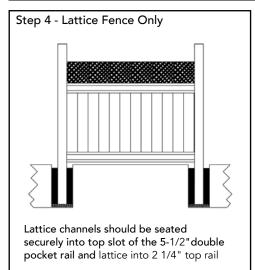

## Privacy Fence Installation Instructions

FAIRWAY RAILING

≝ Envisio

It is the responsibility of the installer to meet or exceed all code and safety requirements, and to obtain all required building permits. These instructions are only a guide and may not address every circumstance. The deck and railing installer should determine and implement appropriate installation techniques for each situation.