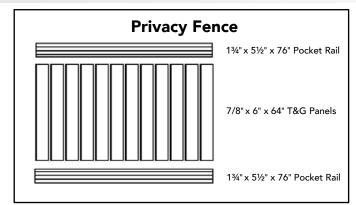

## Privacy Fence Installation Instructions

FAIRWAY RAILING

≝ Envisio

It is the responsibility of the installer to meet or exceed all code and safety requirements, and to obtain all required building permits. These instructions are only a guide and may not address every circumstance. The deck and railing installer should determine and implement appropriate installation techniques for each situation.