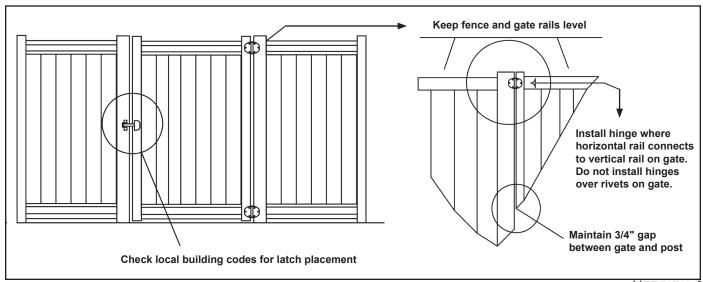

## FENCE GATE INSTALLATION GUIDE

FAIRWAY RAILING

Envision

It is the responsibility of the installer to meet or exceed all code and safety requirements, and to obtain all required building permits. These instructions are only a guide and may not address every circumstance. The installer should determine and implement appropriate installation techniques for each situation.