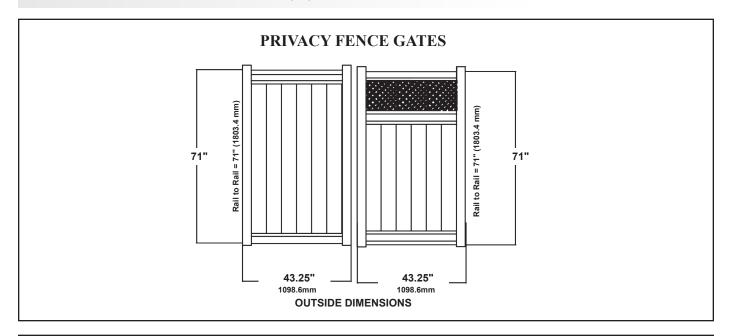

## FENCE GATE INSTALLATION GUIDE

FAIRWAY RAILING

Envision

It is the responsibility of the installer to meet or exceed all code and safety requirements, and to obtain all required building permits. These instructions are only a guide and may not address every circumstance. The installer should determine and implement appropriate installation techniques for each situation.