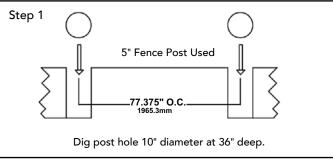

## Privacy Fence Installation Instructions

FAIRWAY RAILING

≝ Envisio

It is the responsibility of the installer to meet or exceed all code and safety requirements, and to obtain all required building permits. These instructions are only a guide and may not address every circumstance. The deck and railing installer should determine and implement appropriate installation techniques for each situation.