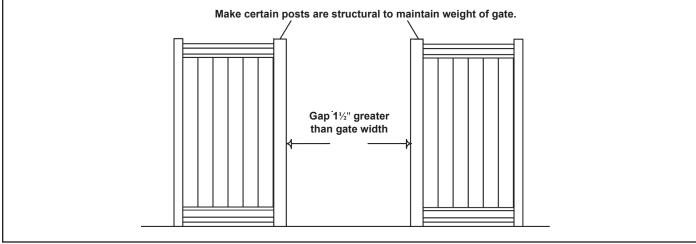

## FENCE GATE INSTALLATION GUIDE

FAIRWAY RAILING

Envision

It is the responsibility of the installer to meet or exceed all code and safety requirements, and to obtain all required building permits. These instructions are only a guide and may not address every circumstance. The installer should determine and implement appropriate installation techniques for each situation.