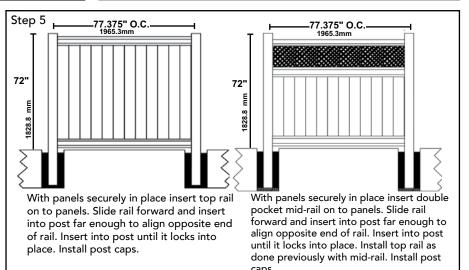

## Privacy Fence Installation Instructions

FAIRWAY RAILING

≝ Envisio

It is the responsibility of the installer to meet or exceed all code and safety requirements, and to obtain all required building permits. These instructions are only a guide and may not address every circumstance. The deck and railing installer should determine and implement appropriate installation techniques for each situation.