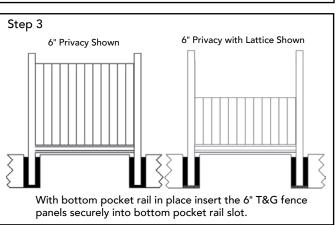

## Privacy Fence Installation Instructions

FAIRWAY RAILING

≝ Envisio

It is the responsibility of the installer to meet or exceed all code and safety requirements, and to obtain all required building permits. These instructions are only a guide and may not address every circumstance. The deck and railing installer should determine and implement appropriate installation techniques for each situation.