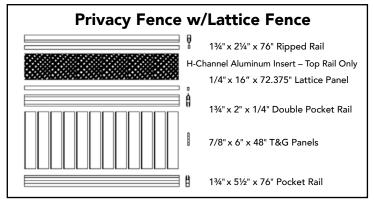

## Privacy Fence Installation Instructions

FAIRWAY RAILING

≝ Envisio

It is the responsibility of the installer to meet or exceed all code and safety requirements, and to obtain all required building permits. These instructions are only a guide and may not address every circumstance. The deck and railing installer should determine and implement appropriate installation techniques for each situation.