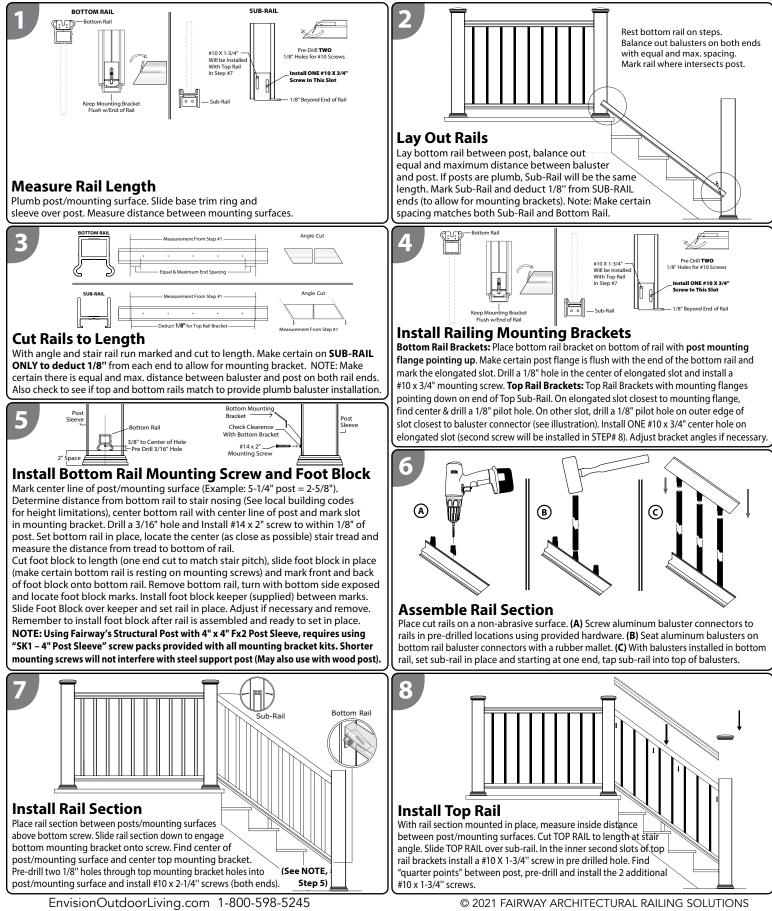

## CP300 Composite Stair Railing With Aluminum Balusters

It is the responsibility of the installer to meet or exceed all code and safety requirements, and to obtain all required building permits. These instructions are only a guide and may not address every circumstance. The deck and railing installer should determine and implement appropriate installation techniques for each situation.

FAIRWAY Architectural Railing Solutions, shall not be held liable for improper or unsafe installations.

<sup>#909931</sup> 

FAIRWAY

Envision

RAILIN