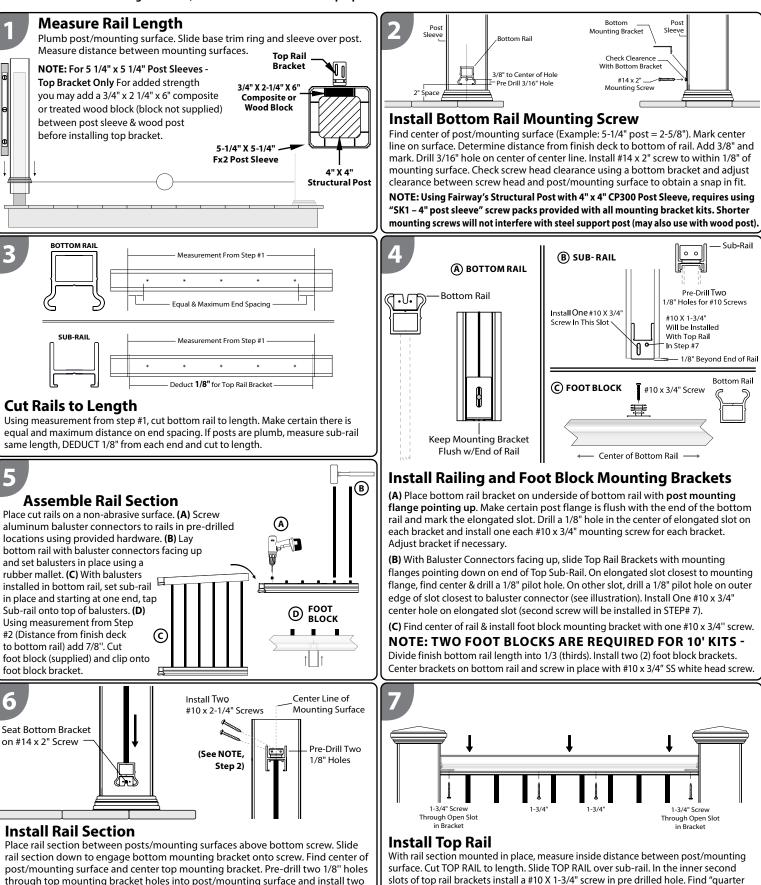

## CP300 Composite Level Railing With Aluminum Balusters

It is the responsibility of the installer to meet or exceed all code and safety requirements, and to obtain all required building permits. These instructions are only a guide and may not address every circumstance. The deck and railing installer should determine and implement appropriate installation techniques for each situation.

FAIRWAY Architectural Railing Solutions, shall not be held liable for improper or unsafe installations.

EnvisionOutdoorLiving.com 1-800-598-5245

each "non-painted" #10 x 2-1/4" screws in both ends of rail. (See NOTE, Step 2)

points" between post, pre-drill and install the two additional #10 x 1-3/4" screws.