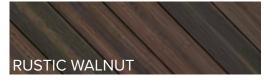

# CHOOSE FROM 3 CLASSIC COLORS

Colors will usually weather to a lighter shade within the first several months of exposure to the environment.