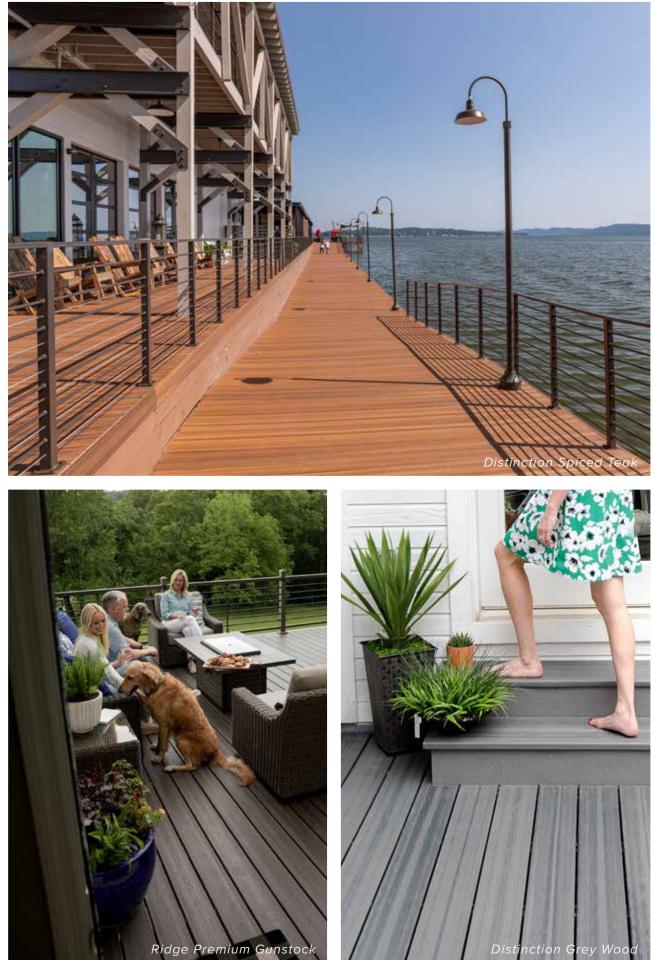

## EXCEPTIONAL BEAUTY

Truly set your deck apart with the rich colors and bold highlights of our Distinction Collection. Designed to emulate the textures and natural color variations found in exotic wood, building your deck with Distinction ensures it will be the star of the neighborhood.

# BEAUTIFUL & BUDGET FRIENDLY

With a rich, natural appearance, Ridge Premium delivers a beautiful deck with the budget-friendly nature of wood. Softly blended colors combine with a fluted profile board to create lighter-weight, low maintenance, and long-lasting decking.