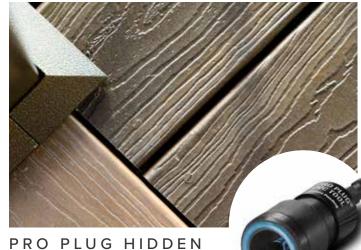

#### PRO PLUG HIDDEN FASTENING SYSTEM

Designed for use with square edge composite deck boards for a seamless finish with no visible screw heads. Now available for all our decking colors, including our fluted profile Ridge Premium.