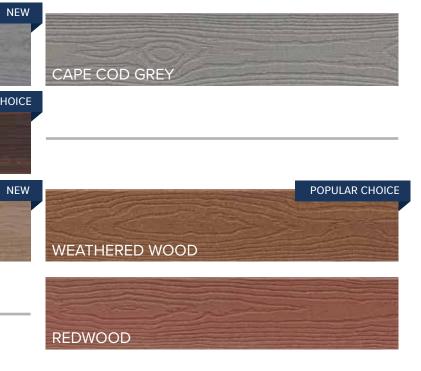

# CHOOSE FROM 4 BEAUTIFUL HUES

# CHOOSE FROM 3 CLASSIC COLORS

Colors will usually weather to a lighter shade within the first several months of exposure to the environment.