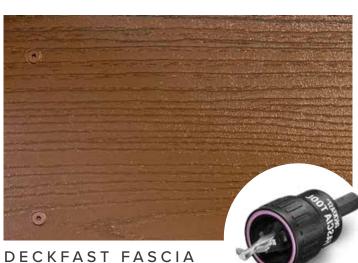

#### DECKFAST FASCIA FASTENING SYSTEM

Designed to face fasten fascia/skirting boards, allowing fewer fasteners used per foot. Available in color match stainless steel or epoxy-coated screws for all our skirting colors.