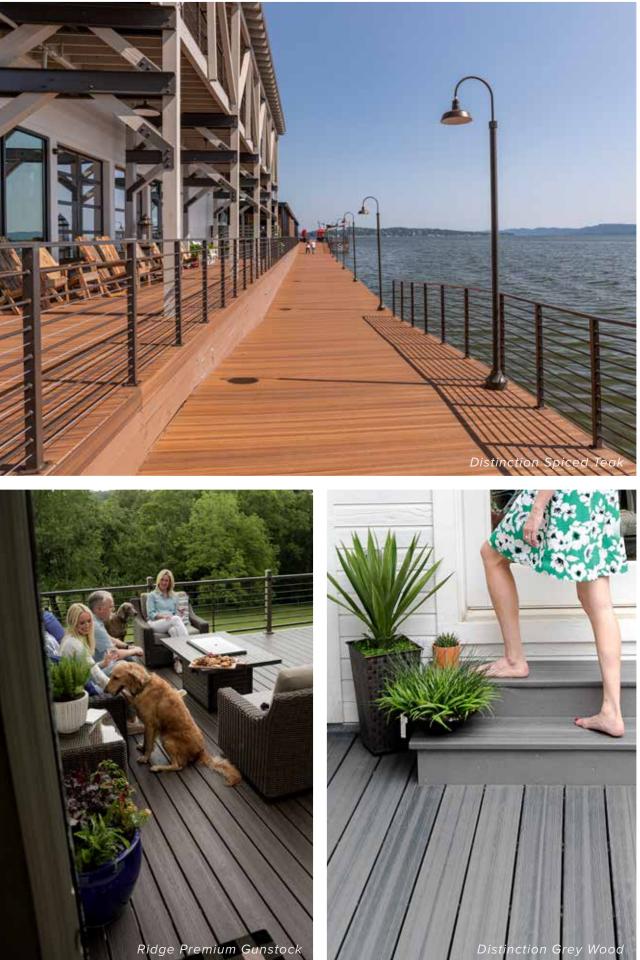

## EXCEPTIONAL BEAUTY

Truly set your deck apart with the rich colors and bold highlights of our Distinction Collection. Designed to emulate the textures and natural color variations found in exotic wood, building your deck with Distinction ensures it will be the star of the neighborhood.

# BEAUTIFUL & BUDGET FRIENDLY

With a rich, natural appearance, Ridge Premium delivers a beautiful deck with the budget-friendly nature of wood. Softly blended colors combine with a fluted profile board to create lighter-weight, low maintenance, and long-lasting decking.