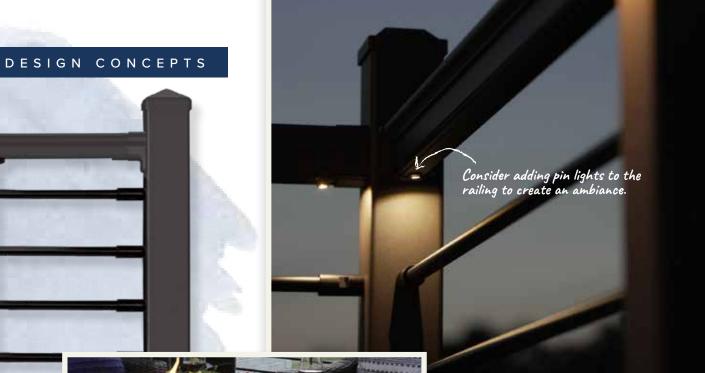

#### DESIGN CONCEPTS

anat

Adding flower pots or flower boxes adds life and vibrancy to your blank canvas.

> Learn more about how you can get your project started!