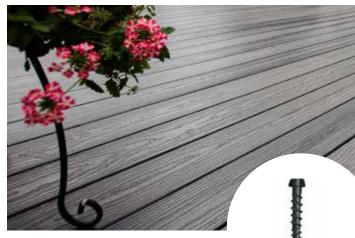

#### FASTENERS

Make your deck barefoot friendly with strong and secure fastening. Regardless of the style you prefer, our fastening options offer a clean and safe finish for your deck.

#### COMPOSITE DECK SCREWS

Designed to face fasten square edge boards in any environment. Available in color match stainless steel or epoxy-coated screws for all our decking colors.