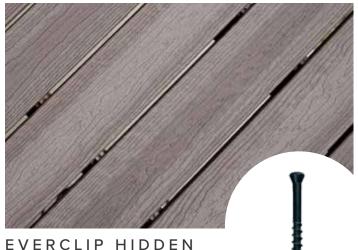

#### EVERCLIP HIDDEN FASTENERS

Designed for use with grooved edge composite deck boards for a continuous finish with no visible screw heads.